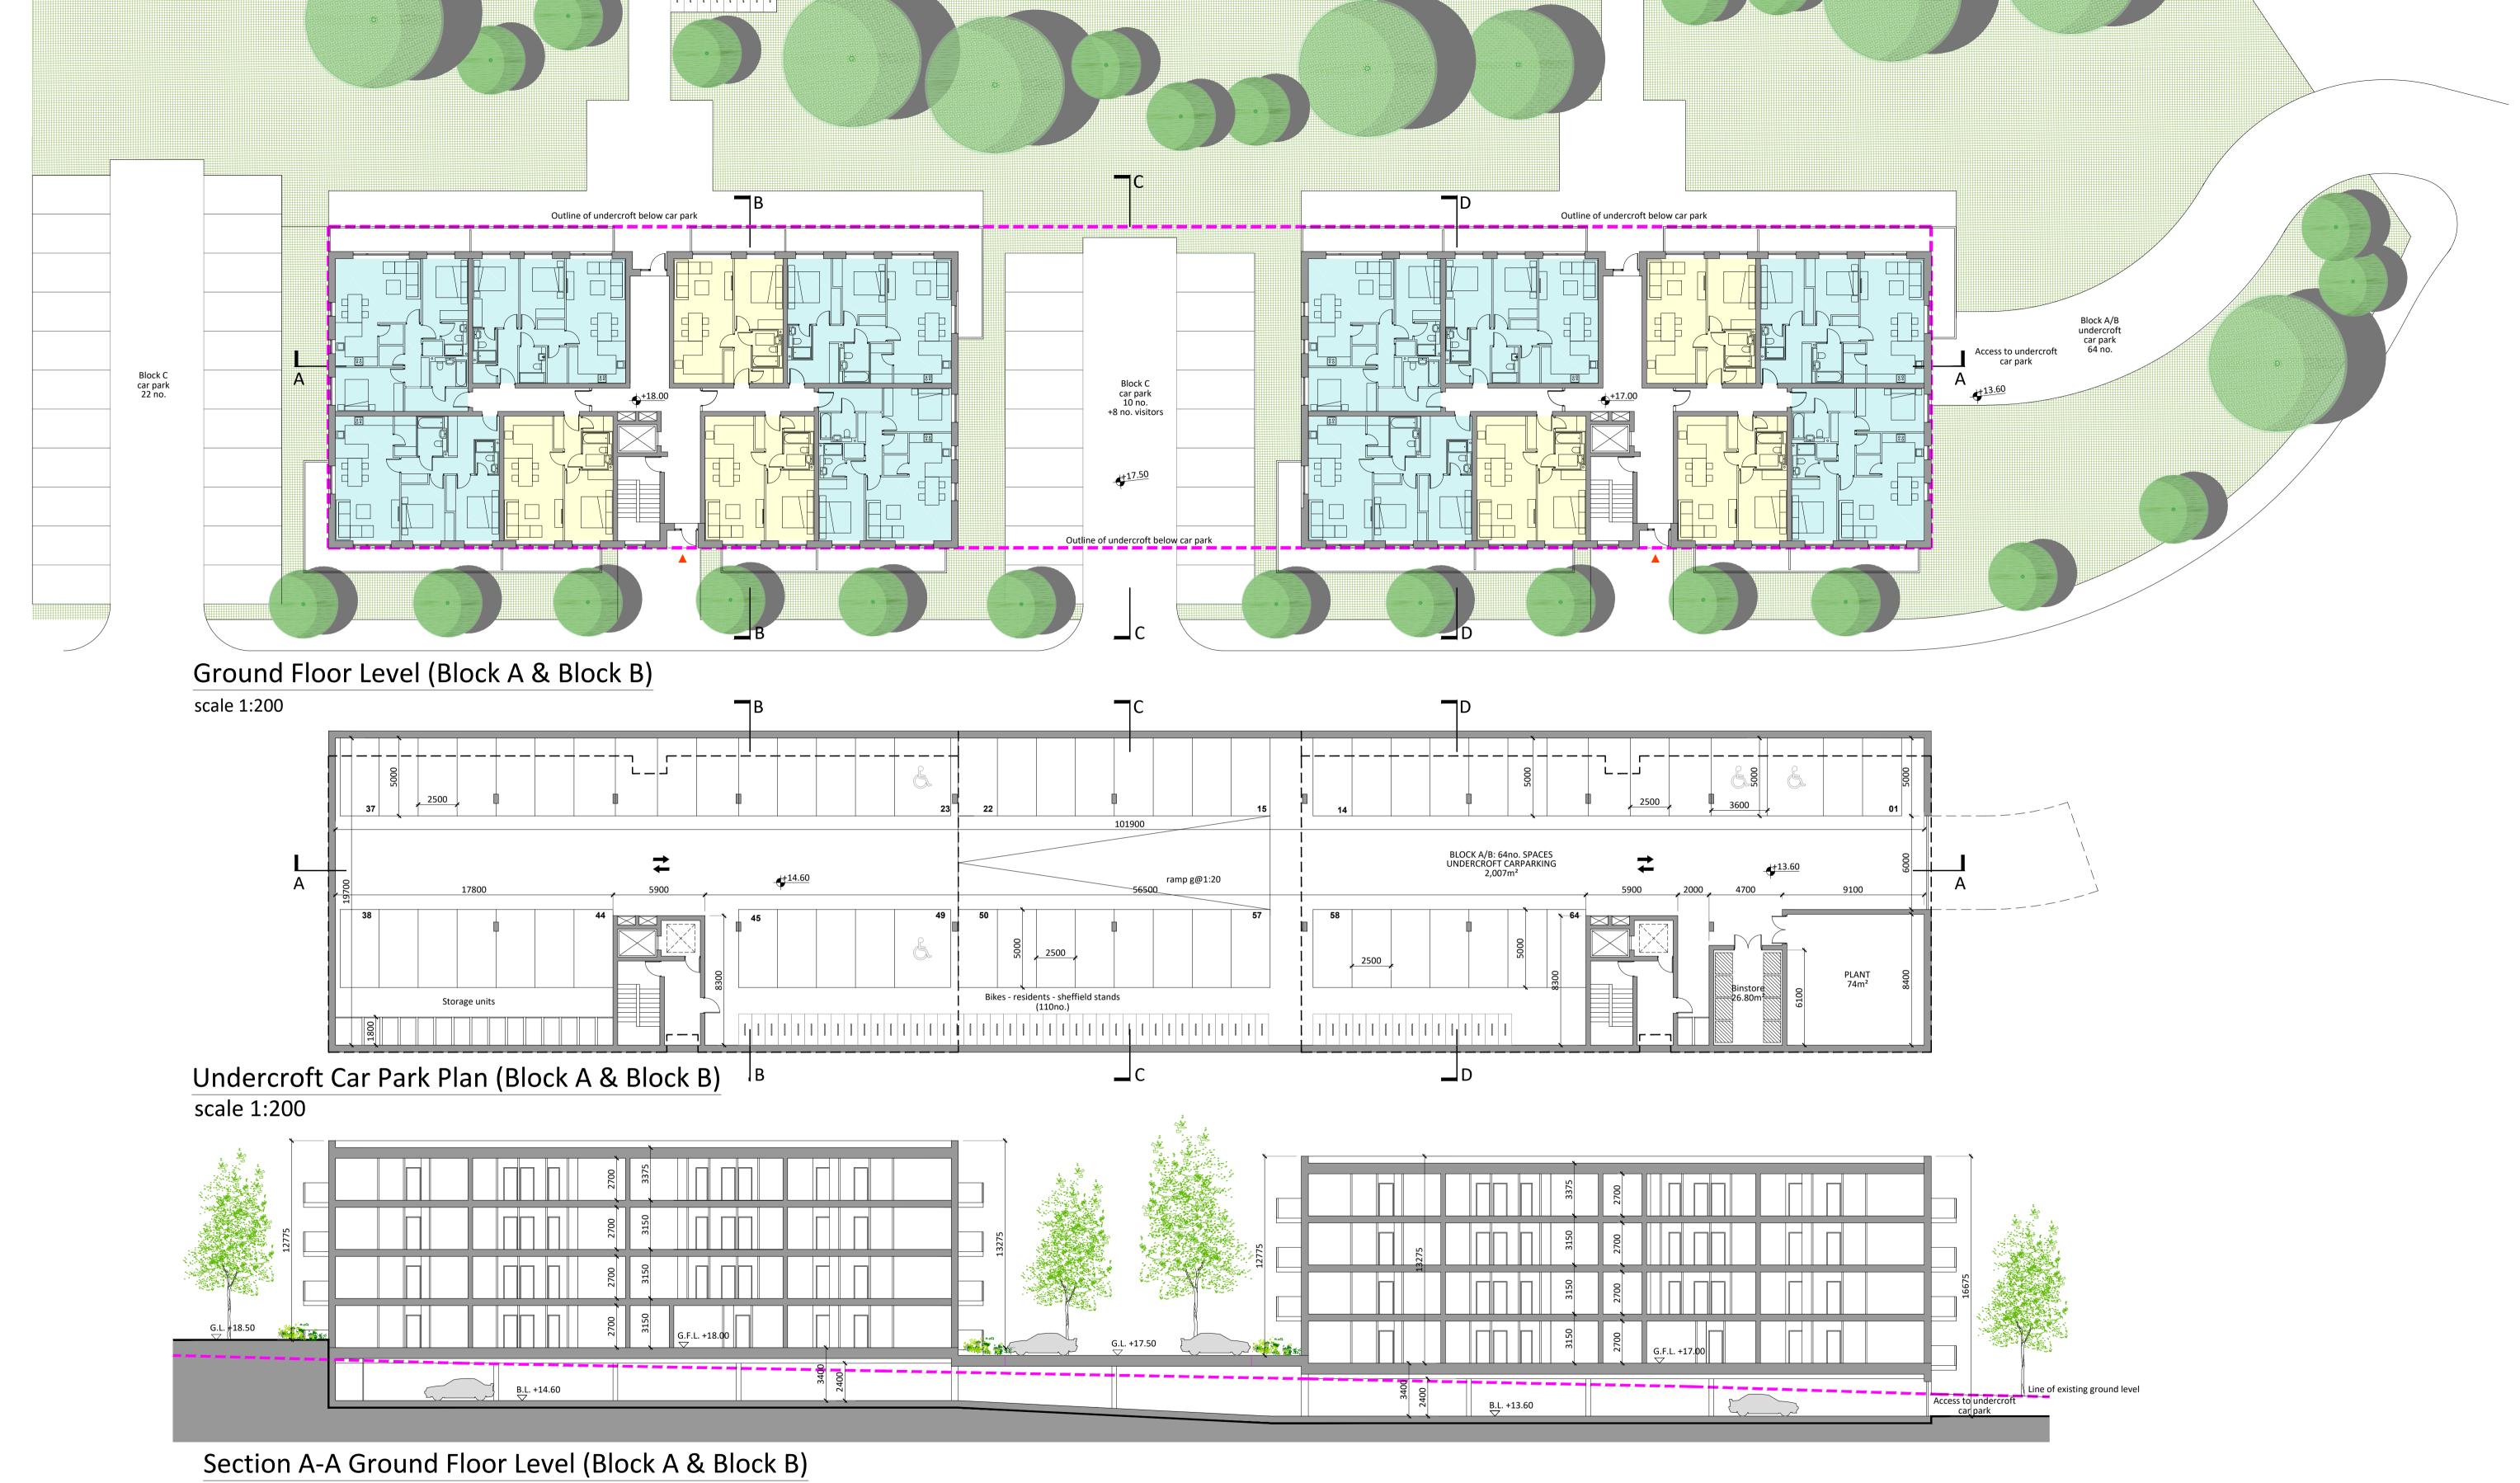

scale 1:200

Undercroft Car Parking Apartment Block A & Block B - Plans & Section A-A scale 1:200

| nning 15/05/2019                                                                                       | Rev. No.        | Issued by |
|--------------------------------------------------------------------------------------------------------|-----------------|-----------|
|                                                                                                        | 01              | RD        |
|                                                                                                        |                 |           |
|                                                                                                        |                 |           |
|                                                                                                        |                 |           |
|                                                                                                        |                 |           |
|                                                                                                        |                 |           |
|                                                                                                        |                 |           |
|                                                                                                        |                 |           |
| red dimensions only to be used. This drawing is copyright of O'Mahony Pike Architects Ltd. All informa | nation is share | od as por |
| roved use in accordance with BS1192(2007) + A2(2016), Table 5; Standard Codes for Suitability of Moc   |                 | •         |

itle: Undercroft Car Parking Apartment Block A & Block B - Plans & Section A-A

No.: 1806-OMP-BLX-ZZ-DR-A-XX-10002